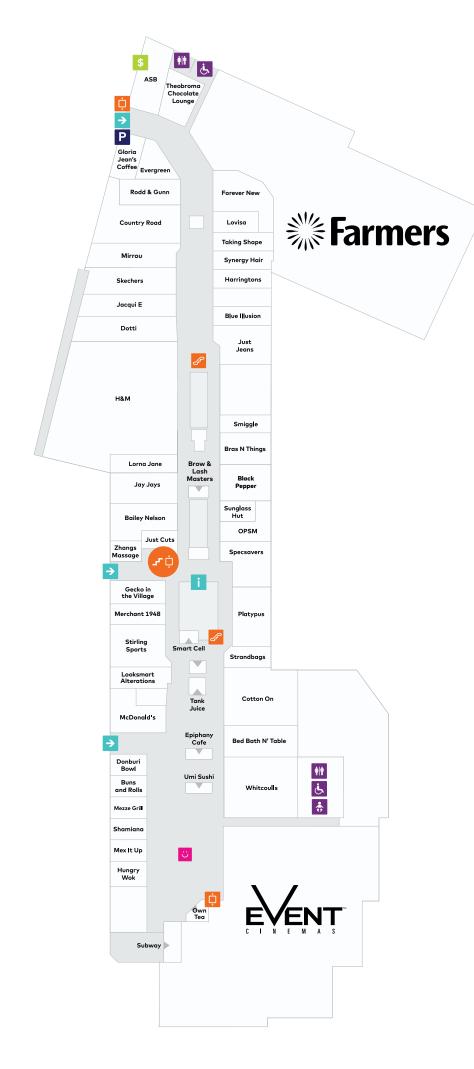

# **chartwell** shopping centre

## Level 2

#### SHOPPING CENTRE HOURS

Monday 9am - 6pm Tuesday 9am – 6pm 9am – 6pm Wednesday Thursday 9am – 9pm 9am – 6pm Friday 9am – 6pm Saturday 10am - 5pm Sunday Public Holidays 10am - 6pm Woolworths 7am – 9pm daily 10am - 11:59pm daily **Event Cinemas** 

### FOODCOURT HOURS

Monday - Wednesday 9am - 6pm Thursday - Friday 9am - 9pm Saturday 9am - 6pm Sunday 10am - 5pm

### **CUSTOMER SERVICE**

Level 2, 07 853 0507

Prams, wheelchairs, mobility scooters, walkers and kiddie cart hire.

### JUSTICE OF THE PEACE

Level 2, near Country Road

 Monday
 12pm - 2pm

 Wednesday
 12pm - 2pm

 Thursday
 6pm - 8pm

- ii Restrooms
- 🚼 Parents Room
- Accessible Restroom
- Customer Service
- Entry Doors
- \$ ATM
- P Parking
- 📋 Lift
- Escalator
- ∪ Kids Play Area

### LEVEL 3 CAR PARK

Centre Management Flex Fitness