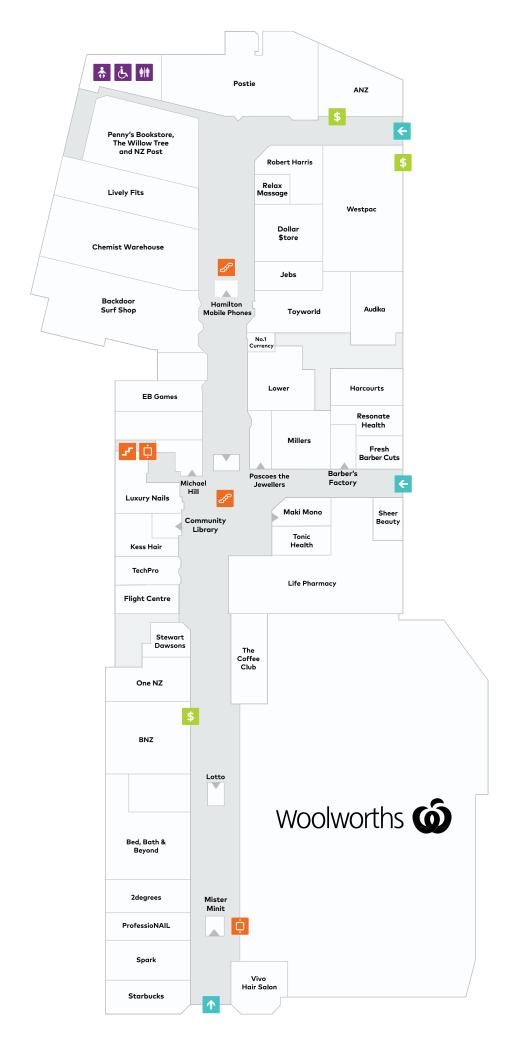

# **chartwell** shopping centre

## Level 1

#### SHOPPING CENTRE HOURS

Monday 9am - 6pm Tuesday 9am – 6pm Wednesday 9am - 6pm Thursday 9am – 9pm 9am – 6pm Friday 9am – 6pm Saturday 10am - 5pm Sunday Public Holidays 10am - 6pm 7am – 9pm daily Woolworths 10am - 11:59pm daily **Event Cinemas** 

### FOODCOURT HOURS

Monday - Wednesday 9am - 6pm Thursday - Friday 9am - 9pm Saturday 9am - 6pm Sunday 10am - 5pm

### CUSTOMER SERVICE

Level 2, 07 853 0507

Prams, wheelchairs, mobility scooters, walkers and kiddie cart hire.

### JUSTICE OF THE PEACE

Level 2, near Country Road

 Monday
 12pm - 2pm

 Wednesday
 12pm - 2pm

 Thursday
 6pm - 8pm

- ii Restrooms
- Parents Room
- ¿ Accessible Restroom
- Customer Service
- Entry Doors
- \$ ATM
- P Parking
- 📋 Lift
- 🕜 Escalator
- ∪ Kids Play Area

### LEVEL 1 CAR PARK

The Clean